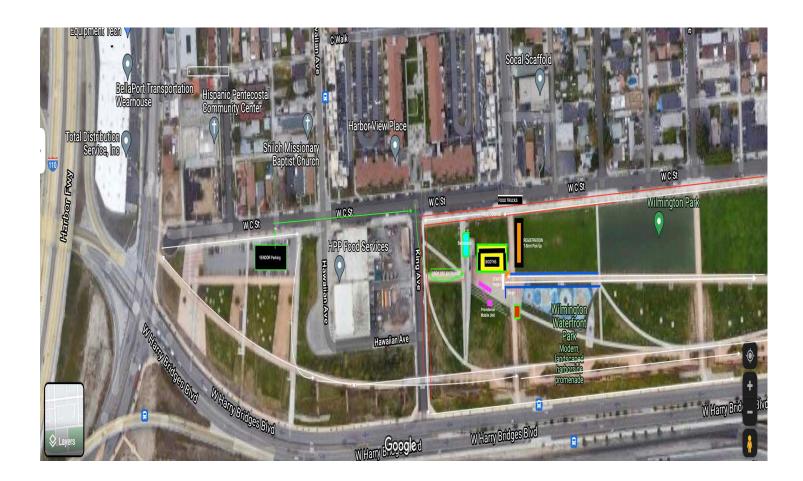

the finish line and are registered for the race. T-shirts will be provided during packet pick up. Same day registration will get a shirt after the race starts as they are guaranteed to pre-registred participants only.

#### **BIB-ASSIGNMENT**

Bib numbers will not be pre-assigned. Participants bibs will be assigned at packet pick-up using dynamic bib assignment. Volunteers will check-in runners and assign their bib numbers them.

#### **PARKING**

Free public parking on around the waterfront park.

No matter where you park, allow plenty of time to get to the start.

# VIP VENDOR | EXHIBITORS | SPONSORS PARKING

You will be allowed to temporarly park you car to unload between 6A-7:30A in the expoarea. Entrance from King Street or Wilmington Avenue.

# **GATES OPEN AT 6:30 AM FOR SET UP**



#### FIRST AID SUPPORT

We will have a roving First Aid staff on the route and in the registration area in the First Aid Booth.

#### ELITE RUNNER PARTICIPATION & AWARDS |

Please review the Elite runner participation section on the website. Elite athletes have to be pre-approved by the event director, Jose Luis Zavala, through the Elite Race Coordinator. Award money will be mailed to all confirmed athletes once completed W-9 forms are provided.

# FINISH LINE FESTIVAL

The Finish Line Festival is open to all participants and spectators. Come join the party! Participants will be able to pick up post-race food and their finisher medallion. Feature live music, activities & other entertainment.

**GREEN LIVING EXPO** 

## START TIMES (Subject to Change Based on Total Number of Registrations